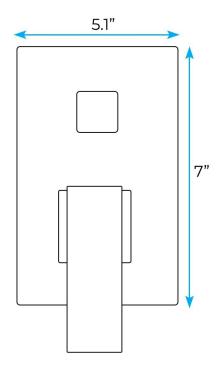

## BATHSELECT RAINFALL LED COLOR CHANGES SHOWER FAUCET SINGLE HANDLE OIL RUBBED BRONZE SHOWER SPECS



### **Specifications**

Type: Shower Set

Cold/Hot Water Control Type: Single Holder

Dual Control Style: Classic

Number of Handle: 3-Way Dual Single Handle

Surface Treatment: Oil Rubbed Bronze

Valve Core Material: Ceramic

Surface Finish: Oil Rubbed Bronze

#### **Shower Head Size:**



Flow Rate

2.5 GPM / 9.5 LPM (rain Shower);

Note: The LED lights are powered by water flow, and will be activated once the water is turned on.



bathselect.com Customer Service: 800-500-9895

# **BathSelect** -

### **Hand Shower Size:**



The minimum required water pressure is 0.05 MPa (0.5 bar). Flow rate 2.5 GPM (9.5 LPM).

### **Mixer Size:**