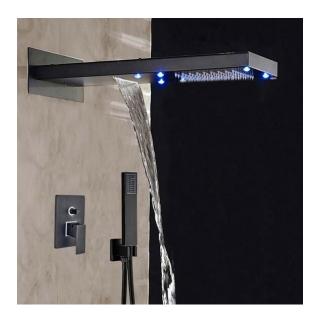

## BATHSELECT RAINFALL LED COLOR CHANGES SHOWER FAUCET SINGLE HANDLE OIL RUBBED BRONZE SHOWER SPECS

#### **Shower Head Size:**

Flow Rate

2.5 GPM / 9.5 LPM (rain Shower);

Note: The LED lights are powered by water flow, and will be activated once the water is turned on.

bathselect.com Customer Service: 800-500-9895