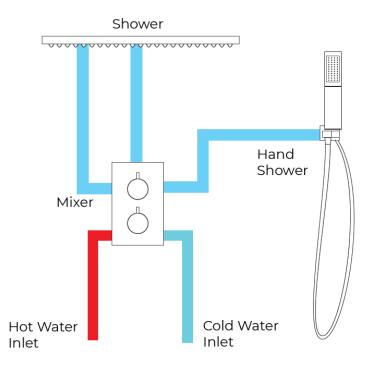

## BATHSELECT RAINFALL LED COLOR CHANGES SHOWER FAUCET SINGLE HANDLE OIL RUBBED BRONZE SHOWER SPECS



### **Specifications**

Type: Shower Set

Cold/Hot Water Control Type: Single Holder

Dual Control Style: Classic

Number of Handle: 3-Way Dual Single Handle

Surface Treatment: Oil Rubbed Bronze

Valve Core Material: Ceramic

Surface Finish: Oil Rubbed Bronze

#### **Shower Head Size:**



Flow Rate

2.5 GPM / 9.5 LPM (rain Shower);

Note: The LED lights are powered by water flow, and will be activated once the water is turned on.



bathselect.com Customer Service: 800-500-9895

# **BathSelect** -

### **Hand Shower Size:**



The minimum required water pressure is 0.05 MPa (0.5 bar). Flow rate 2.5 GPM (9.5 LPM).

### **Mixer Size:**