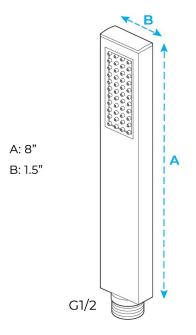

### **Hand Shower Size:**

The minimum required water pressure is 0.05 MPa (0.5 bar). Flow rate 2.5 GPM (9.5 LPM).