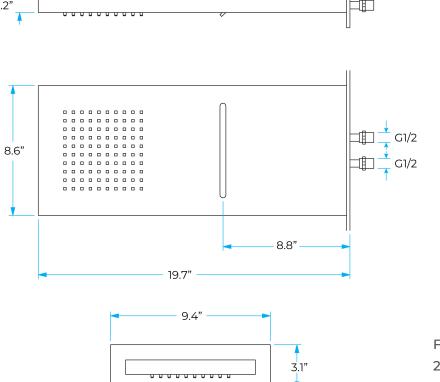

#### **Shower Head Size:**

Flow Rate

2.5 GPM / 9.5 LPM (rain Shower);

Note: The LED lights are powered by water flow, and will be activated once the water is turned on.

bathselect.com Customer Service: 800-500-9895